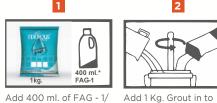

#### **UNSANDED GROUT**

Ferro - 101 is cement and polymer modified tile joint filler. It effectively fills the gaps and levels it self to give hard wearing and non dusting tile joints. It firmly holds the tiles together to give a long life to the tiles. It can be used for 1 mm to 3 mm joint width max. For excellent performance, fortified with FAG - 1 admix. deal for use in green building.

#### SANDED GROUT

Ferro - 101 Sanded Polymer Grout is a premium grade polymer modified sanded cementitious grout. It can be used for 4 mm to 12 mm maximum. For excellent performance fortified with FAG - 1 grout admix to improve Strength, discoloration and life.

### PRODUCT MIXING AND APPLICATION

Ferro - 101 Hydrophobic Unsanded Polymer Grout is specially modified water resistance. It is a superior product to repel with water, dirt and grime form surface Product succeeds due drop effect.

FAG - 1 Admix / water & mix it will attains uniform