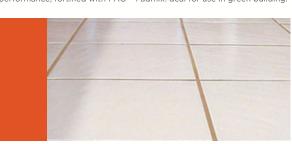

#### SPRINKLING GROUT

It is a 3 component grout. The epoxy sprinkling grout with sprinkling effect in three various group. The grout constituting of Strong Hardener, Resin and Organic coated filler for color fastness for coated filler. It is a 100 % Solid epoxy grout with high chemical and stain resistance. It is non shrinking, non sagging, fast curing efflorescence free grout. It is ideal for installation where high strength mold and mildew resistant grout joints are required. It has high temp, resistance and can be steam cleaned suitable for joints between 2 to 12 mm in width. Ideal for use in green building.

### **EPOXY GROUT**

It is a 3 component product. The grout constituting of Strong Hardener, Resin and Organic Coated filler for color fastness. It is a 100 % Solid Epoxy Grout with high chemical and stain resistance. It is non shrinking, non sagging, fast curing efflorescence free grout. It is ideal for installation where high strength mold and mildew resistant grout joints are required. It has high temperature, resistance and can be steam cleaned suitable for joints between 2 to 12 mm in width. Ideal for use in green building.